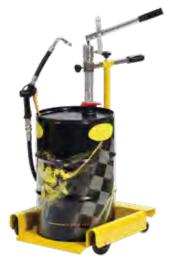

## Art. 027-1338-000

Double-acting wheeled oil pump for drums of 30-60 I Composed by:

Art 027-1336-000 Manual pump

Art.027-1336-000 Manual pump Art.030-1395-000 4-wheels trolley

027-1338-000