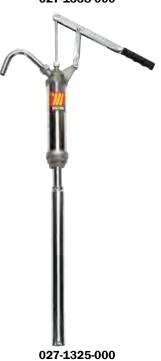

## Art. 027-1325-000

Oil and diesel fuel transfer pump
Telescopic shank for drums of 30-220 I
Delivery capacity 30 I/min