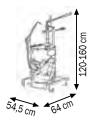

## Art. 027-1338-000

Double-acting wheeled oil pump for drums of 30-60 I Composed by:

Art 027-1336-000 Manual pump

Art.027-1336-000 Manual pump Art.030-1395-000 4-wheels trolley

027-1338-000