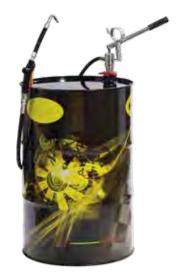

## Art. 027-1336-000

Double-acting oil pump for drums of 50-220 I

Composed by:

Art.025-1262-000 Threaded ring M 2" Ø 42 mm for pumps fastening
Art.024-1232-F00 Oil dispensing nozzle with flex. hose and aut.drop valve
Art.902-0414-020 R6 1/2" hose M 1/2"- M 1/4" 2 m length
Art.095-5284-000 Telescopic suction hose with foot valve
min 700 max 1000 mm length M1" inlet
Quantity of delivered oil for cycle 250 gr